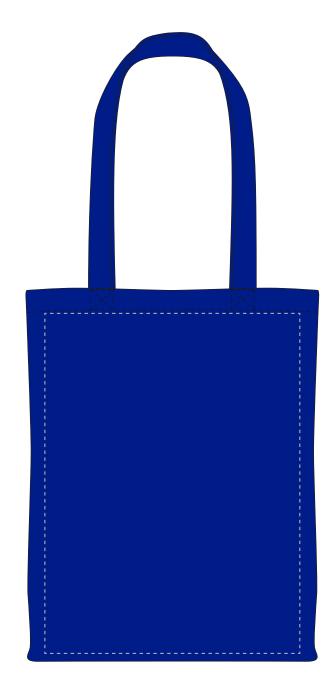

## ARTWORK SCALE 25%

Product Image for visualisation - colours may vary

The dashed line is to demonstrate print area and will not appear on your printed item